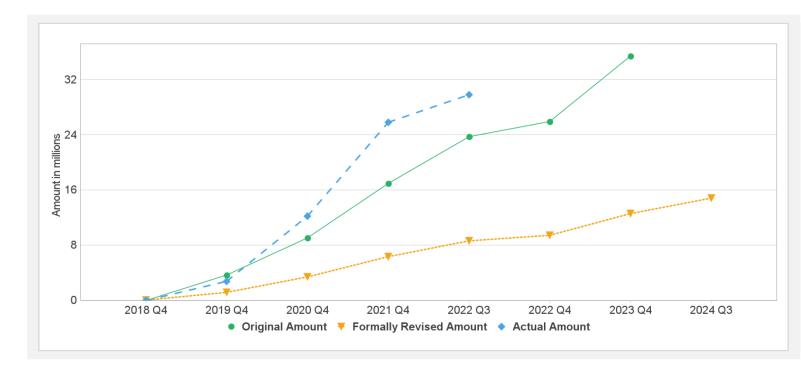

## **Cumulative Disbursements**

# Disbursements (by loan)

| Project | Loan/Credit/TF | Status    | Currency | Original | Revised | Cancelled | Disbursed | Undisbursed | % | Disbursed |
|---------|----------------|-----------|----------|----------|---------|-----------|-----------|-------------|---|-----------|
| P162956 | IDA-D3020      | Effective | USD      | 41.00    | 41.00   | 0.00      | 29.81     | 9.85        |   | 75%       |
| P162956 | IDA-D8060      | Effective | USD      | 15.00    | 15.00   | 0.00      | 0.00      | 14.69       |   | 0%        |