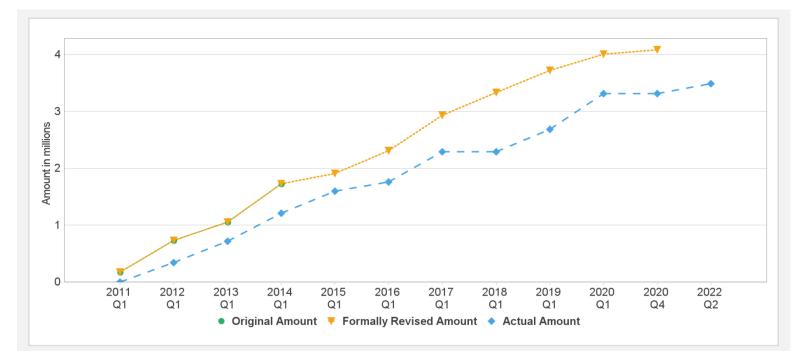

| 0.59      | )            | 74%  |
|-----------|----------------|-----------|---------------|-----------|------|--------------------|-----------|-----------|--------------|------|
| Key Dates | (by loan)      |           |               |           |      |                    |           |           |              |      |
| Project   | Loan/Credit/TF | Status    | Approval Date | Signing D | ate  | Effectiveness Date | Orig. Clo | sing Date | Rev. Closing | Date |
| P125475   | TF-98979       | Closed    | 07-Apr-2011   | 11-Apr-20 | )11  | 11-Apr-2011        | 30-Jun-2  | 015       | 30-Jun-2016  |      |
| P125475   | TF-A0595       | Effective | 01-Feb-2011   | 30-Jul-20 | 15   | 30-Jul-2015        | 30-Jun-2  | 020       | 31-May-2022  |      |

### **Cumulative Disbursements**



## **Restructuring History**

Level 2 Approved on 06-May-2020

# Related Project(s)

P155828-AdditionalFianncing-LSMS-ISA Ethiopia Rural Socioeconomic Survey