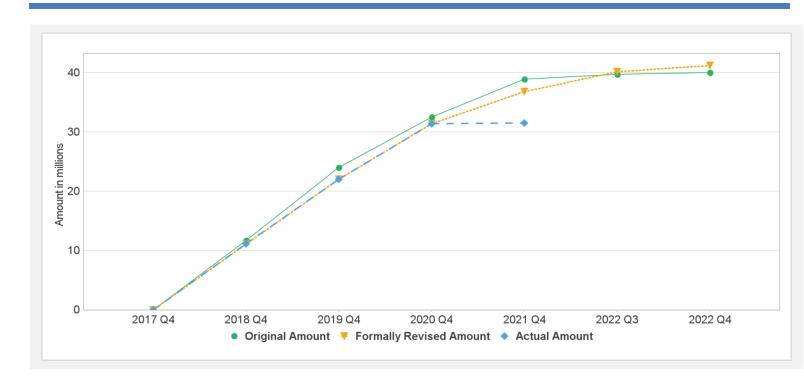

--------------------|-----------|---------------|----------|---------|-----------------|------------|--------------|-------------------|
| P157858   | IDA-59780           | Effective | USD           | 40.00    | 40.00   | 0.00            | 36.16      | 5.05         | 88%               |
| Key Dates | Key Dates (by Ioan) |           |               |          |         |                 |            |              |                   |
| Project   | Loan/Credit/TF      | Status    | Approval Date | e Signii | ng Date | Effectiveness D | Date Orig. | Closing Date | Rev. Closing Date |
| P157858   | IDA-59780           | Effective | 14-Apr-2017   | 05-Ju    | ın-2017 | 06-Jul-2017     | 29-Ju      | I-2022       | 29-Jul-2022       |

## **Cumulative Disbursements**

2/25/2022 Page 12 of 13



# **PBC Disbursement**

PBC ID PBC Type Description Coc PBC Amount Status Disbursed amount in Coc PBC Amount Status Disbursed amount in Coc PBC

# **Restructuring History**

There has been no restructuring to date.

# Related Project(s)

There are no related projects.

2/25/2022 Page 13 of 13