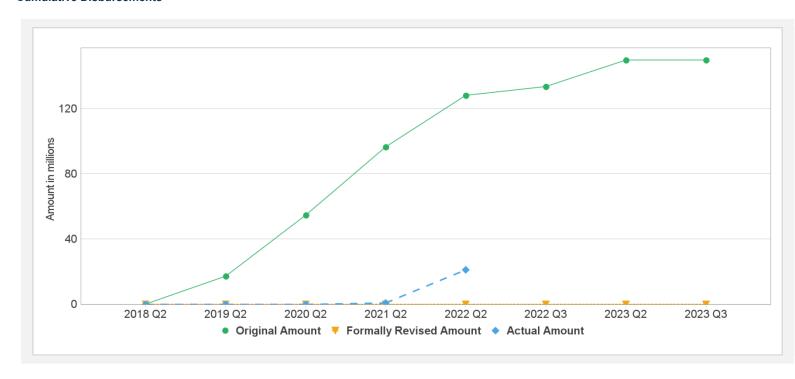

### Disbursements (by loan)

| Project | Loan/Credit/TF | Status    | Currency | Original | Revised | Cancelled | Disbursed | Undisbursed | % Disbursed |
|---------|----------------|-----------|----------|----------|---------|-----------|-----------|-------------|-------------|
| P159238 | IDA-61080      | Effective | USD      | 140.50   | 140.50  | 0.00      | 21.12     | 122.39      | 15%         |
| P159238 | IDA-61090      | Effective | USD      | 9.50     | 9.50    | 0.00      | 0.00      | 9.59        | 0%          |

#### **Cumulative Disbursements**