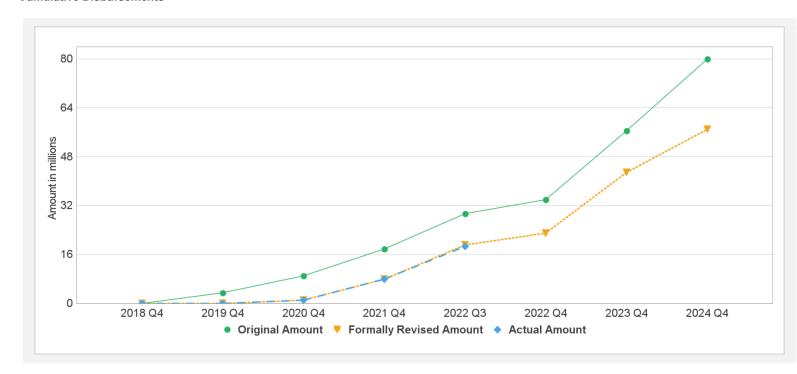

--------|-----------|-----------|-------------|-------------|
| P160162             | IDA-62970      | Effective | USD      | 80.00    | 57.00   | 23.00     | 18.65     | 38.35       | 33%         |
| Key Dates (by Ioan) |                |           |          |          |         |           |           |             |             |

| Project | Loan/Credit/TF | Status Approval Date |             | Signing Date | Effectiveness Date | Orig. Closing Date | Rev. Closing Date |
|---------|----------------|----------------------|-------------|--------------|--------------------|--------------------|-------------------|
| P160162 | IDA-62970      | Effective            | 22-Jun-2018 | 29-Jun-2018  | 27-Dec-2018        | 31-Dec-2023        | 31-Dec-2023       |

## **Cumulative Disbursements**



## **PBC Disbursement**

| PBC ID | PBC Type | Description | Coc | PBC Amount | Achievement<br>Status | Disbursed amount in Coc | for PBC |
|--------|----------|-------------|-----|------------|-----------------------|-------------------------|---------|
|        |          |             |     |            |                       |                         |         |

1/20/2022 Page 10 of 11

# **Restructuring History**

Level 2 Approved on 11-Aug-2021

# Related Project(s)

There are no related projects.

1/20/2022 Page 11 of 11