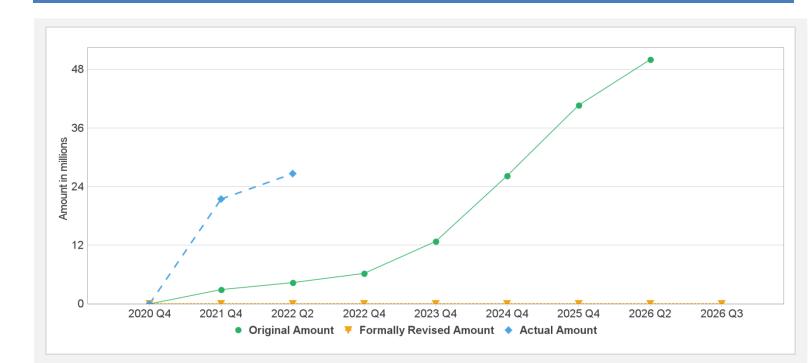

---------|---------|-----------------|------------|--------------|-------------|-------------|--|
| P174178             | IDA-67180      | Effective | USD           | 50.00    | 50.00   | 0.00            | 26.69      | 26.44        |             | 50%         |  |
| Key Dates (by Ioan) |                |           |               |          |         |                 |            |              |             |             |  |
| Project             | Loan/Credit/TF | Status    | Approval Date | e Signi  | ng Date | Effectiveness D | oate Orig. | Closing Date | Rev. Closir | ng Date     |  |
| P174178             | IDA-67180      | Effective | 24-Jun-2020   | 13-Jı    | ıl-2020 | 09-Oct-2020     | 31-De      | 31-Dec-2022  |             | 31-Dec-2022 |  |

## **Cumulative Disbursements**



## **PBC Disbursement**

| PBC ID | PBC Type De | escription | Coc | PBC Amount | Achievement<br>Status | Disbursed amount in Coc | Disbursement % for PBC |
|--------|-------------|------------|-----|------------|-----------------------|-------------------------|------------------------|
|        |             |            |     |            |                       |                         |                        |

## **Restructuring History**

There has been no restructuring to date.

## Related Project(s)

P177453-Scaling up Lisungi and Productive Inclusion for Youth Project