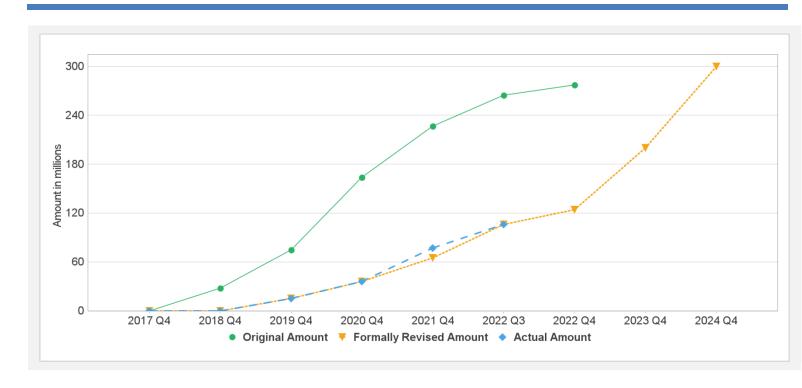

---|-----------|--------------|----------|---------|-----------------|-----------|--------------|-----------|-------------|
| P161798   | IBRD-87360          | Effective | USD          | 300.00   | 300.00  | 0.00            | 106.75    | 193.25       |           | 36%         |
| Key Dates | Key Dates (by loan) |           |              |          |         |                 |           |              |           |             |
| Project   | Loan/Credit/TF      | Status    | Approval Dat | e Signi  | ng Date | Effectiveness D | ate Orig. | Closing Date | Rev. Clos | ing Date    |
| P161798   | IBRD-87360          | Effective | 06-Apr-2017  | 21-De    | ec-2017 | 12-Apr-2018     | 30-De     | c-2022       | 30-Dec-20 | )23         |

# **Cumulative Disbursements**

2/21/2022 Page 6 of 7



# **PBC Disbursement**

| PBC ID | DDC Type | Description | Coo | DDC Amount | Achievement | Disbursed amount in | Disbursement % |
|--------|----------|-------------|-----|------------|-------------|---------------------|----------------|
| PBC ID | PBC Type | Description | Coc | PBC Amount | Status      | Coc                 | for PBC        |

# **Restructuring History**

Level 2 Approved on 10-Feb-2021

# Related Project(s)

There are no related projects.

2/21/2022 Page 7 of 7