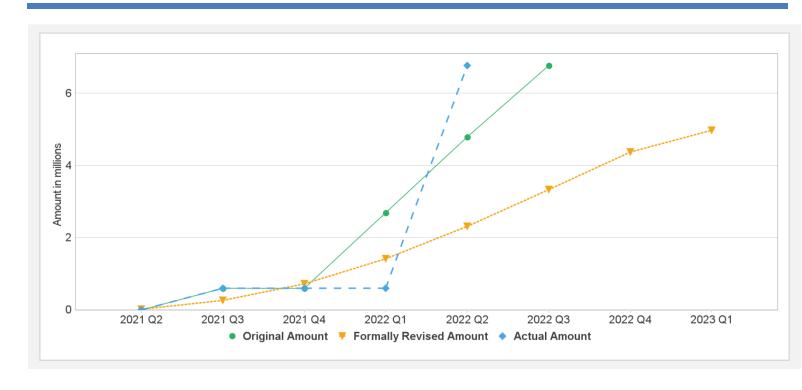

------|-----------|---------------|----------|---------|-----------------|-----------|--------------|-------------------|
| P174677             | TF-B4486       | Effective | USD           | 6.77     | 6.77    | 0.00            | 6.77      | 0.00         | 100%              |
| Key Dates (by Ioan) |                |           |               |          |         |                 |           |              |                   |
| Project             | Loan/Credit/TF | Status    | Approval Date | e Signi  | ng Date | Effectiveness D | ate Orig. | Closing Date | Rev. Closing Date |
| P174677             | TF-B4486       | Effective | 03-Dec-2020   | 11-De    | ec-2020 | 11-Dec-2020     | 30-Ap     | or-2022      | 30-Apr-2022       |

## **Cumulative Disbursements**

12/24/2021 Page 6 of 7



## **PBC Disbursement**

PBC ID PBC Type Description Coc PBC Amount Status Disbursed amount in Coc PBC Amount Status Disbursed amount in Coc PBC

# **Restructuring History**

There has been no restructuring to date.

## Related Project(s)

There are no related projects.

12/24/2021 Page 7 of 7