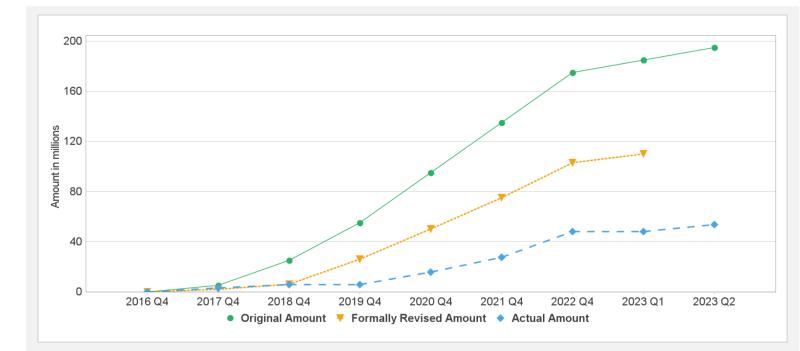

-------|----------------|-----------|---------------|----------|---------|-----------------|------------|--------------|-------------|-------------|
| P154255   | IDA-58850      | Effective | USD           | 200.00   | 110.09  | 89.91           | 53.66      | 51.60        |             | 51%         |
| Key Dates | (by loan)      |           |               |          |         |                 |            |              |             |             |
| Project   | Loan/Credit/TF | Status    | Approval Date | e Signi  | ng Date | Effectiveness D | oate Orig. | Closing Date | Rev. Closir | ng Date     |
| P154255   | IDA-58850      | Effective | 28-Jun-2016   | 31-Aı    | ug-2016 | 28-Nov-2016     | 31-Oc      | t-2022       | 30-Apr-202  | 24          |

### **Cumulative Disbursements**



### **Restructuring History**

Level 2 Approved on 26-Jun-2019, Level 2 Approved on 27-Sep-2019, Level 2 Approved on 12-Nov-2021, Level 2 Approved on 29-Apr-2022

## Related Project(s)



There are no related projects.