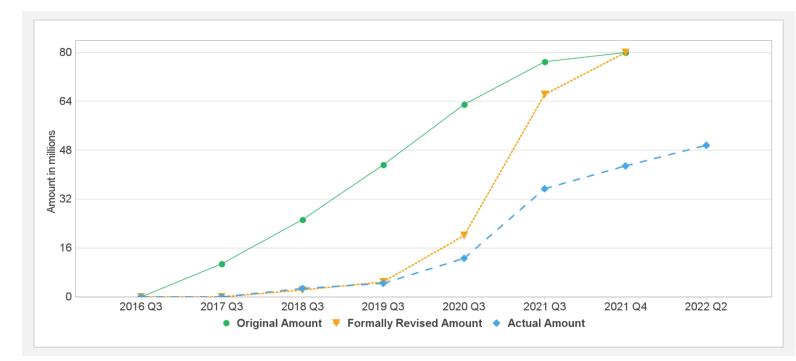

#### **Cumulative Disbursements**

## **Disbursements (by loan)**

| Project   | Loan/Credit/TF | Status    | Currency      | Original | Revised | Cancelled       | Disbursed | Undisbursed  | %            | Disbursed |
|-----------|----------------|-----------|---------------|----------|---------|-----------------|-----------|--------------|--------------|-----------|
| P146933   | IBRD-85880     | Effective | USD           | 80.00    | 80.00   | 0.00            | 49.74     | 30.26        |              | 62%       |
| Key Dates | (by loan)      |           |               |          |         |                 |           |              |              |           |
| Project   | Loan/Credit/TF | Status    | Approval Date | e Signi  | ng Date | Effectiveness D | ate Orig. | Closing Date | Rev. Closing | Date      |
| P146933   | IBRD-85880     | Effective | 18-Feb-2016   | 07-D     | ec-2016 | 07-Apr-2017     | 18-Ma     | ay-2021      | 30-Jun-2022  |           |