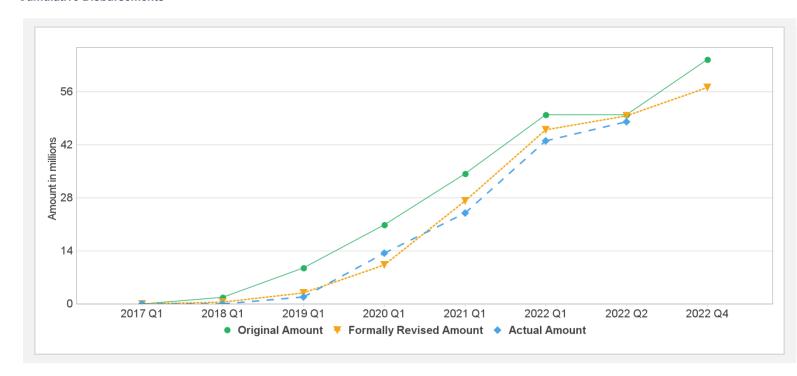

Cancelled | Disbursed | Undisbursed | % Disbu | rsed |
|---------|----------------|-----------|----------|----------|---------|-----------|-----------|-------------|---------|------|
| P152406 | IBRD-86400     | Effective | USD      | 64.60    | 64.60   | 0.00      | 48.25     | 18.22       |         | 73%  |

# **Key Dates (by Ioan)**

12/21/2021 Page 5 of 6

| Project | Loan/Credit/TF | Status    | Approval Date | Signing Date | Effectiveness Date | Orig. Closing Date | Rev. Closing Date |
|---------|----------------|-----------|---------------|--------------|--------------------|--------------------|-------------------|
| P152406 | IBRD-86400     | Effective | 02-Aug-2016   | 09-Nov-2016  | 04-Oct-2017        | 31-Dec-2021        | 30-Nov-2022       |

## **Cumulative Disbursements**



## **PBC Disbursement**

| PBC ID | DDC Type | Description | Coo | DBC Amount | Achievement | Disbursed amount in | Disbursement % |
|--------|----------|-------------|-----|------------|-------------|---------------------|----------------|
| PBC ID | РБС Туре | Description | Coc | PBC Amount | Status      | Coc                 | for PBC        |

# **Restructuring History**

Level 2 Approved on 10-Jun-2021

# Related Project(s)

There are no related projects.

12/21/2021 Page 6 of 6