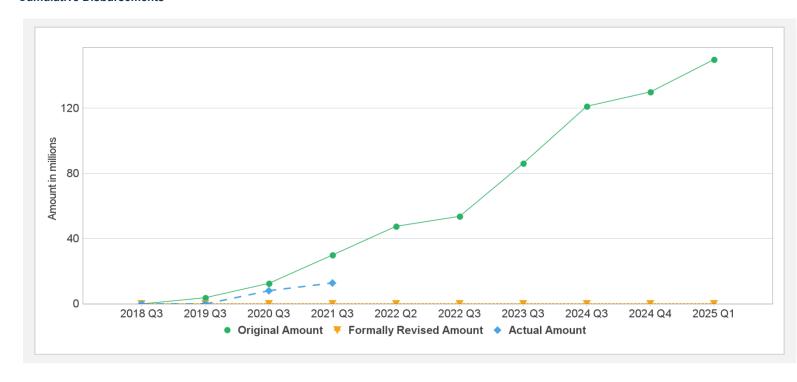

50     | Effective | USD      | 150.00   | 150.00  | 0.00      | 17.91     | 132.09      | 12%         |

# **Key Dates (by Ioan)**

| Project | Loan/Credit/TF | Status | Approval Date | Signing Date | Effectiveness Date | Orig. Closing Date | Rev. Closing Date |
|---------|----------------|--------|---------------|--------------|--------------------|--------------------|-------------------|
|         |                |        |               |              |                    |                    |                   |

11/27/2021 Page 5 of 6

| P158622 | IBRD-88650 | Effective | 13-Jun-2018 | 24-Aug-2018 | 19-Nov-2018 | 30-Jun-2024 | 30-Jun-2024 |
|---------|------------|-----------|-------------|-------------|-------------|-------------|-------------|

### **Cumulative Disbursements**



### **PBC Disbursement**

PBC ID PBC Type Description Coc PBC Amount Status Disbursed amount in Coc PBC Amount Status Disbursed amount in Coc PBC

# **Restructuring History**

There has been no restructuring to date.

# Related Project(s)

There are no related projects.

11/27/2021 Page 6 of 6