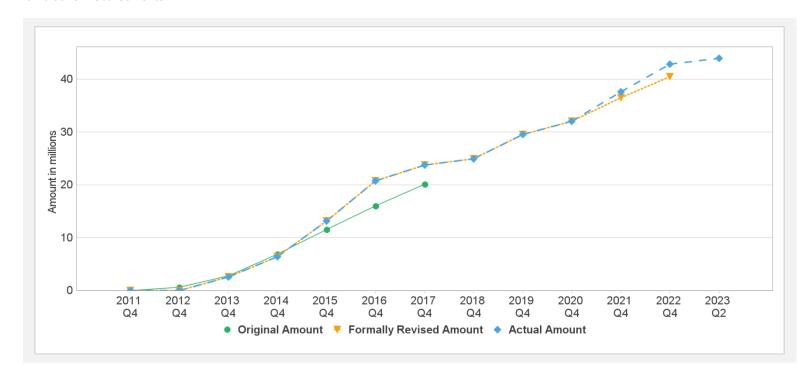

sing Date | Rev. Closing Date |
|---------|----------------|-----------|---------------|--------------|--------------------|--------------------|-------------------|
| P112526 | IDA-50050      | Closed    | 14-Jun-2011   | 26-Jul-2011  | 03-May-2012        | 31-Jul-2017        | 30-Sep-2020       |
| P112526 | IDA-60170      | Effective | 28-Apr-2017   | 02-Aug-2017  | 28-Feb-2018        | 30-Jun-2021        | 31-Dec-2022       |

12/23/2022 Page 8 of 9

| P112526 | TF-16235 | Closed | 06-Feb-2014 | 18-Mar-2014 | 18-Mar-2014 | 30-Dec-2016 | 30-Dec-2016 |
|---------|----------|--------|-------------|-------------|-------------|-------------|-------------|
| P112526 | TF-A4664 | Closed | 28-Mar-2017 | 26-Apr-2017 | 26-Apr-2017 | 30-Jun-2017 | 30-Jun-2017 |

### **Cumulative Disbursements**



# **Restructuring History**

Level 2 Approved on 13-Jun-2017, Level 2 Approved on 27-Mar-2019, Level 2 Approved on 16-Feb-2021, Level 2 Approved on 07-Jun-2022

## Related Project(s)

P132653-Danish Support for the Rural Development Grant Program ,P158710-Kosovo Agriculture and Rural Development Project - Third Additional Financing

12/23/2022 Page 9 of 9