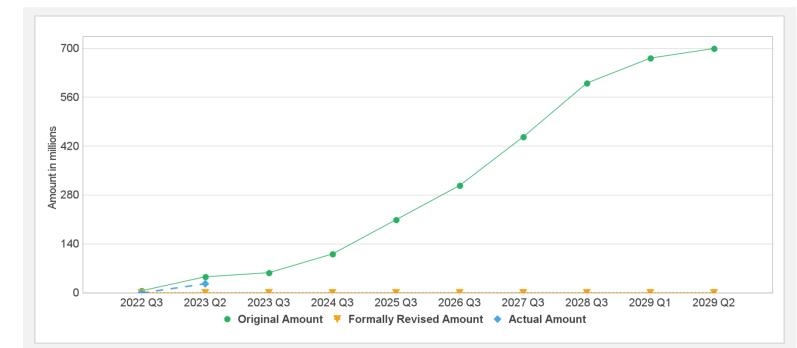

d |
|-----------|----------------|-----------|---------------|----------|---------|-----------------|-----------|--------------|--------------|-----------|
| P175237   | IDA-70150      | Effective | USD           | 700.00   | 700.00  | 0.00            | 26.00     | 627.08       |              | 4%        |
| Key Dates | (by loan)      |           |               |          |         |                 |           |              |              |           |
| Project   | Loan/Credit/TF | Status    | Approval Date | e Signi  | ng Date | Effectiveness D | ate Orig. | Closing Date | Rev. Closing | Date      |
| P175237   | IDA-70150      | Effective | 14-Dec-2021   | 24-Fe    | eb-2022 | 09-Jun-2022     | 31-Ma     | ır-2028      | 31-Mar-2028  |           |

#### **Cumulative Disbursements**





## **Restructuring History**

There has been no restructuring to date.

# Related Project(s)

There are no related projects.