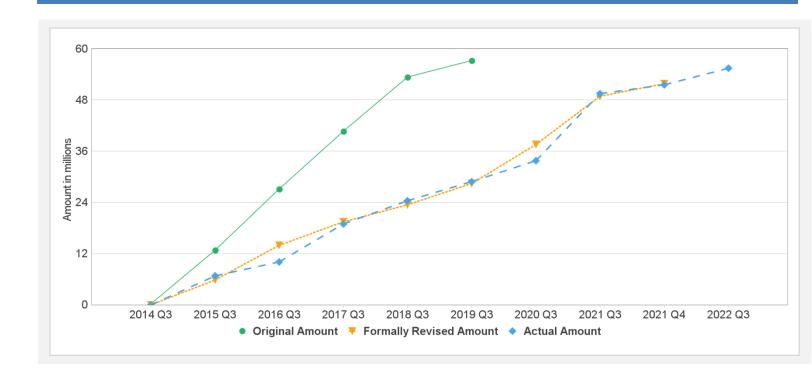

## **Cumulative Disbursements**

TF-15470

Effective 17-Mar-2014

P130389

6/26/2022 Page 6 of 7