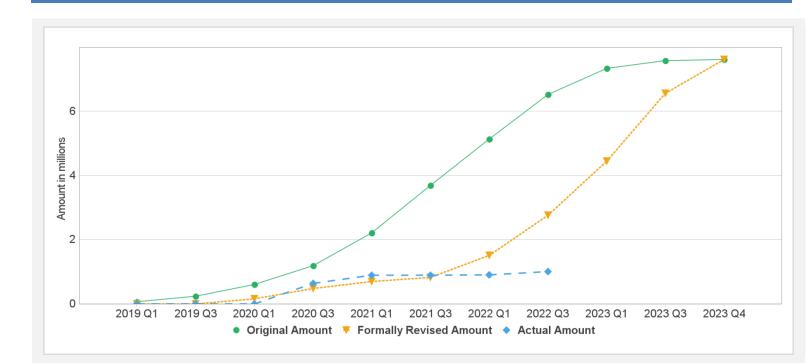

P149239   | TF-A8382       | Effective | USD           | 5.61     | 5.61    | 0.00             | 1.25        | 4.36         | 22                | 2% |
| Key Dates | (by loan)      |           |               |          |         |                  |             |              |                   |    |
| Project   | Loan/Credit/TF | Status    | Approval Date | e Signi  | ng Date | Effectiveness Da | ate Orig. C | Closing Date | Rev. Closing Date |    |
| D440000   |                |           |               |          |         | ~~~~             |             |              |                   |    |
| P149239   | TF-A8336       | Effective | 30-Jan-2019   | 22-Ap    | or-2019 | 30-Sep-2019      | 30-Apr      | -2023        | 30-Apr-2023       |    |

#### **Cumulative Disbursements**



# **Restructuring History**

Level 2 Approved on 07-Jun-2022

# Related Project(s)

There are no related projects.