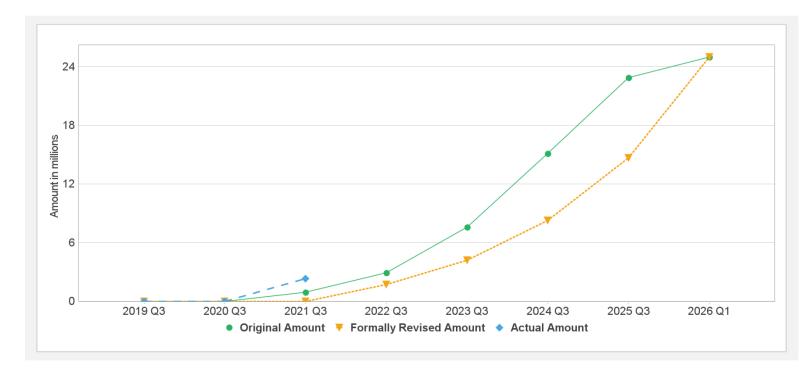

|----------|---------|-----------|-----------|-------------|-------------|
| P167601             | IDA-65700      | Effective | USD      | 25.00    | 25.00   | 0.00      | 2.31      | 23.18       | 9.1%        |
| Key Dates (by Ioan) |                |           |          |          |         |           |           |             |             |

Effectiveness Date

Orig. Closing Date

Rev. Closing Date

| P167601 | IDA-65700 | Effective | 30-Mar-2020 | 28-Apr-2020 | 23-Jun-2020 | 31-Mar-2025 | 31-Mar-2025 |
|---------|-----------|-----------|-------------|-------------|-------------|-------------|-------------|
|         |           |           |             |             |             |             |             |

Signing Date

1/21/2022 Page 6 of 7

#### **Cumulative Disbursements**



### **PBC Disbursement**

| PBC ID | PBC Type | Description | Coc | PBC Amount | Achievement | Disbursed amount in | Disbursement % |
|--------|----------|-------------|-----|------------|-------------|---------------------|----------------|
| PBC ID | РБС Туре |             |     |            | Status      | Coc                 | for PBC        |

### **Restructuring History**

There has been no restructuring to date.

# Related Project(s)

There are no related projects.

1/21/2022 Page 7 of 7