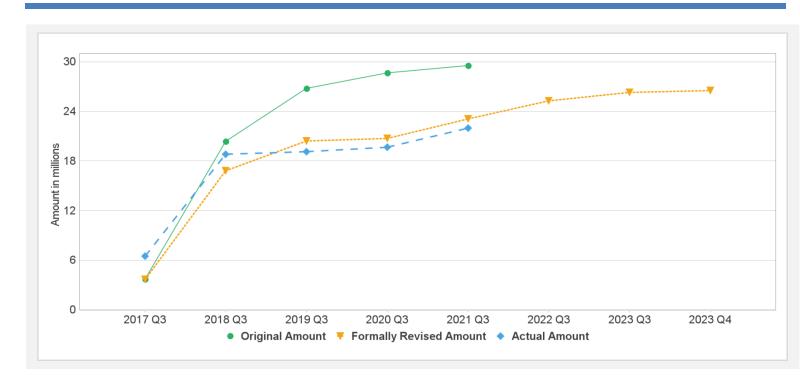

ed       |
|-----------|----------------|-----------|---------------|----------|---------|-----------------|------------|--------------|-------------------|
| P161533   | TF-A4171       | Effective | USD           | 25.33    | 25.33   | 0.00            | 22.77      | 2.56         | 90%               |
| Key Dates | (by Ioan)      |           |               |          |         |                 |            |              |                   |
| Project   | Loan/Credit/TF | Status    | Approval Date | e Signi  | ng Date | Effectiveness D | Date Orig. | Closing Date | Rev. Closing Date |
| P161533   | TF-A4171       | Effective | 14-Feb-2017   | 16-Fe    | eb-2017 | 16-Feb-2017     | 30-Ju      | n-2021       | 31-Dec-2022       |

#### **Cumulative Disbursements**

1/19/2022 Page 4 of 5



## **PBC Disbursement**

PBC ID PBC Type Description Coc PBC Amount Status Disbursed amount in Coc PBC Amount Status Disbursed amount in Coc PBC

# **Restructuring History**

Level 2 Approved on 23-Jun-2021

## Related Project(s)

There are no related projects.

1/19/2022 Page 5 of 5