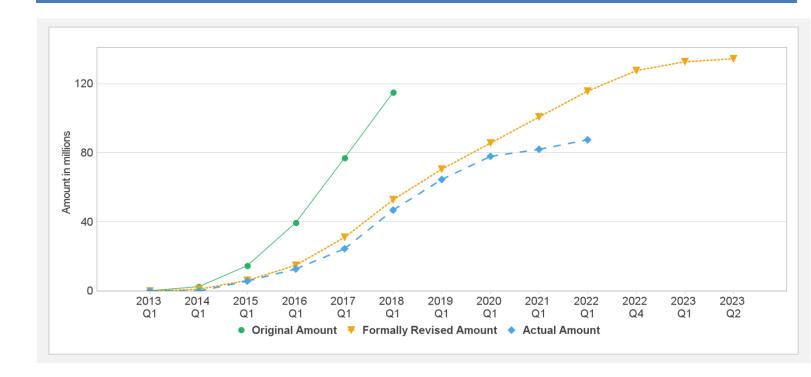

g Date | Effectiveness Date | Orig. Closing Date | Rev. Closing Date |
|---------|----------------|-----------|---------------|--------------|--------------------|--------------------|-------------------|
| P127328 | IDA-D3480      | Effective | 05-Jul-2018   | 16-Jul-2018  | 15-Oct-2018        | 30-Dec-2022        | 30-Dec-2022       |
| P127328 | IDA-H8350      | Closed    | 30-Apr-2013   | 27-May-2013  | 17-Aug-2013        | 30-Jun-2018        | 31-Dec-2019       |
| P127328 | TF-A2384       | Closed    | 01-Sep-2016   | 01-Dec-2016  | 01-Dec-2016        | 30-Jun-2018        | 31-Dec-2019       |
| P127328 | TF-A7655       | Closed    | 05-Jul-2018   | 16-Jul-2018  | 15-Oct-2018        | 30-Sep-2019        | 30-Jun-2021       |

#### **Cumulative Disbursements**

6/27/2022 Page 7 of 8



## **Restructuring History**

Level 2 Approved on 11-May-2018 ,Level 2 Approved on 26-Sep-2019 ,Level 2 Approved on 23-Jun-2020

## Related Project(s)

P157892-Safety Nets Project (Jigisemejiri) ,P165064-Safety Nets Project (Jigisemejiri) ,P173310-Mali Adaptive Social Protection Additional Financing 3

6/27/2022 Page 8 of 8