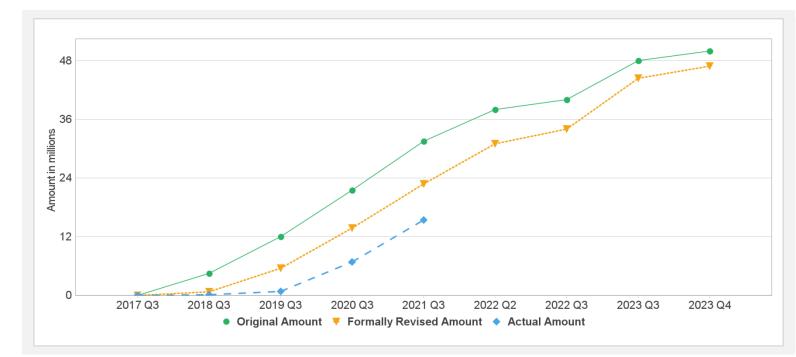

-------|----------------|-----------|---------------|----------|---------|-----------------|------------|--------------|-------------------|-------|
| P157117   | IBRD-86930     | Effective | USD           | 50.00    | 50.00   | 0.00            | 16.91      | 34.68        |                   | 33%   |
| Key Dates | (by loan)      |           |               |          |         |                 |            |              |                   |       |
| Project   | Loan/Credit/TF | Status    | Approval Date | e Signi  | ng Date | Effectiveness D | Date Orig. | Closing Date | Rev. Closing Date | 9     |
| P157117   | IBRD-86930     | Effective | 21-Feb-2017   | 12-M     | ay-2017 | 13-Feb-2018     | 30-De      | c-2022       | 30-Dec-2022       |       |

### **Cumulative Disbursements**





# **PBC Disbursement**

| PBC ID                  | PBC Type    | Description | Сос | PBC Amount | Achievement<br>Status | Disbursed amount in<br>Coc | Disbursement % for PBC |
|-------------------------|-------------|-------------|-----|------------|-----------------------|----------------------------|------------------------|
|                         |             |             |     |            |                       |                            |                        |
| Restructuring History   | 1           |             |     |            |                       |                            |                        |
| Level 2 Approved on 2   |             |             |     |            |                       |                            |                        |
|