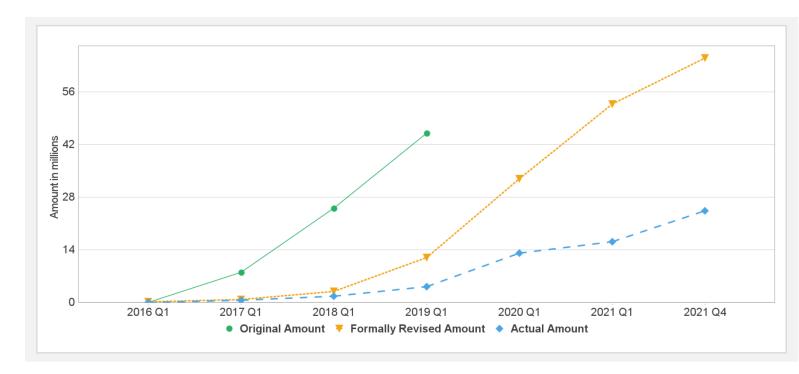

---------------|-----------|---------------|----------|---------|-----------------|-------------|--------------|-----------------|--------|
| P151963     | IBRD-85150     | Effective | USD           | 80.00    | 65.00   | 15.00           | 24.32       | 40.68        |                 | 37%    |
| Key Dates ( | (by loan)      |           |               |          |         |                 |             |              |                 |        |
| Project     | Loan/Credit/TF | Status    | Approval Date | e Signii | ng Date | Effectiveness D | ate Orig. 0 | Closing Date | Rev. Closing Da | ite    |
| P151963     | IBRD-85150     | Effective | 15-Jul-2015   | 09-0     | ct-2015 | 16-Dec-2015     | 30-Jui      | n-2021       | 31-Dec-2022     |        |

#### **Cumulative Disbursements**



### **PBC Disbursement**

| PBC ID | PBC Type | Description | Coc | Achievement<br>Status | Disbursed amount in Coc | Disbursement % for PBC |
|--------|----------|-------------|-----|-----------------------|-------------------------|------------------------|
|        |          |             |     |                       |                         |                        |

## **Restructuring History**

Level 2 Approved on 14-Dec-2018, Level 2 Approved on 16-Mar-2020, Level 2 Approved on 01-Mar-2021, Level 2 Approved on 25-Nov-2021

# Related Project(s)

12/23/2021 Page 7 of 8

There are no related projects.

12/23/2021 Page 8 of 8