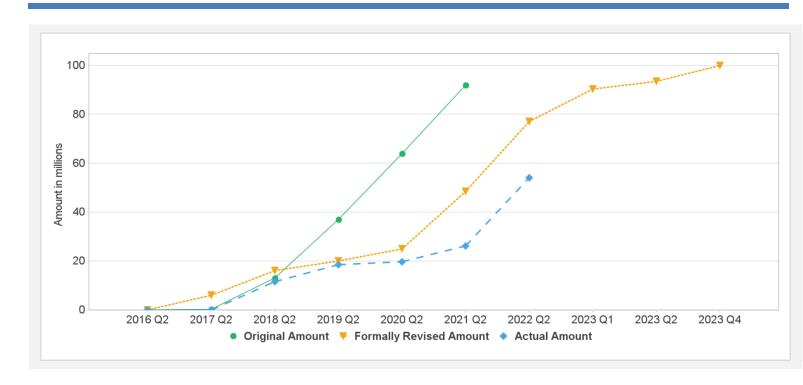

## Disbursements (by loan)

| P148129             | IBRD-85650     | Effective | 21-Dec-2015  | 26-F     | eb-2016 | 26-May-2016     | 31-M       | ar-2021            | 31-Dec-2022 |                   |  |
|---------------------|----------------|-----------|--------------|----------|---------|-----------------|------------|--------------------|-------------|-------------------|--|
| Project             | Loan/Credit/TF | Status    | Approval Dat | te Signi | ng Date | Effectiveness D | oate Orig. | Orig. Closing Date |             | Rev. Closing Date |  |
| Key Dates (by Ioan) |                |           |              |          |         |                 |            |                    |             |                   |  |
| P148129             | IBRD-85650     | Effective | USD          | 100.00   | 100.00  | 0.00            | 72.50      | 27.50              |             | 73%               |  |
| Project             | Loan/Credit/TF | Status    | Currency     | Original | Revised | Cancelled       | Disbursed  | Undisbursed        | % Disbursed |                   |  |

## **Cumulative Disbursements**

8/30/2022 Page 6 of 7