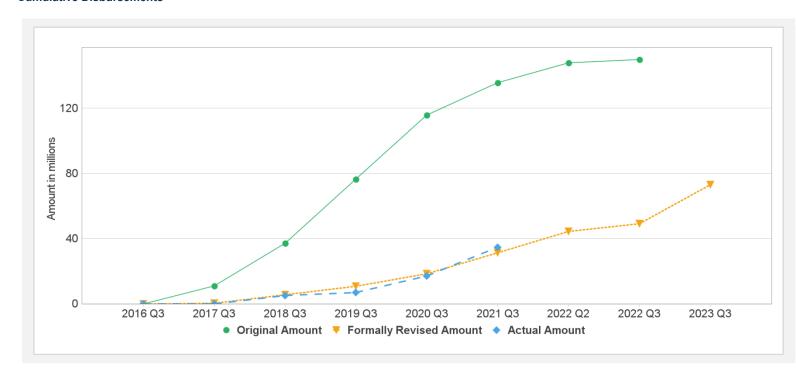

## Disbursements (by loan)

| Project | Loan/Credit/TF | Status    | Currency | Original | Revised | Cancelled | Disbursed | Undisbursed | % Disbursed |
|---------|----------------|-----------|----------|----------|---------|-----------|-----------|-------------|-------------|
| P147381 | IBRD-85870     | Effective | USD      | 150.00   | 73.00   | 77.00     | 39.96     | 33.04       | 55%         |

#### **Cumulative Disbursements**