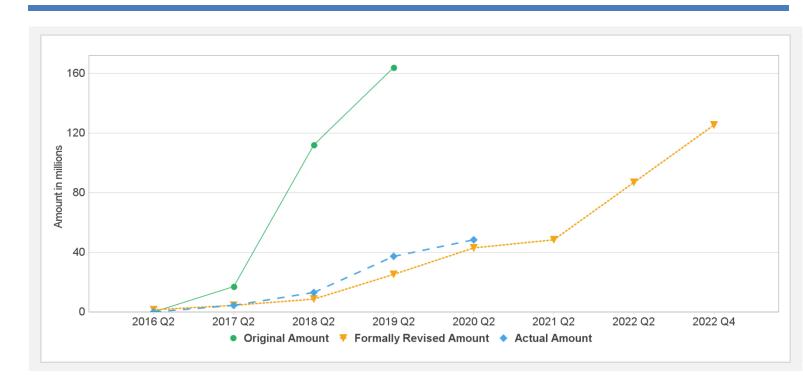

----|----------------|-----------|--------------|----------|---------|-----------------|-----------|--------------|-------------|-----------|
| P152096   | IBRD-85420     | Effective | USD          | 178.00   | 125.30  | 52.70           | 48.30     | 77.00        |             | 39%       |
| Key Dates | (by loan)      |           |              |          |         |                 |           |              |             |           |
| Project   | Loan/Credit/TF | Status    | Approval Dat | e Signi  | ng Date | Effectiveness D | ate Orig. | Closing Date | Rev. Closin | ng Date   |
| P152096   | IBRD-85420     | Effective | 14-Oct-2015  | 28-Ja    | n-2016  | 09-Feb-2016     | 31-De     | ec-2020      | 31-Dec-202  | 22        |

## **Cumulative Disbursements**

12/23/2021 Page 5 of 6



## **PBC Disbursement**

| PBC ID | PBC Type | Description | Coo | DDC Amount | Achievement | Disbursed amount in | Disbursement % |
|--------|----------|-------------|-----|------------|-------------|---------------------|----------------|
| PBC ID | РБС Туре | Description | Coc | PBC Amount | Status      | Coc                 | for PBC        |

# **Restructuring History**

Level 2 Approved on 17-Dec-2019 ,Level 2 Approved on 19-Mar-2020 ,Level 2 Approved on 31-Aug-2020 ,Level Approved on 09-Sep-2020 ,Level 2 Approved on 02-Dec-2021

## Related Project(s)

There are no related projects.

12/23/2021 Page 6 of 6