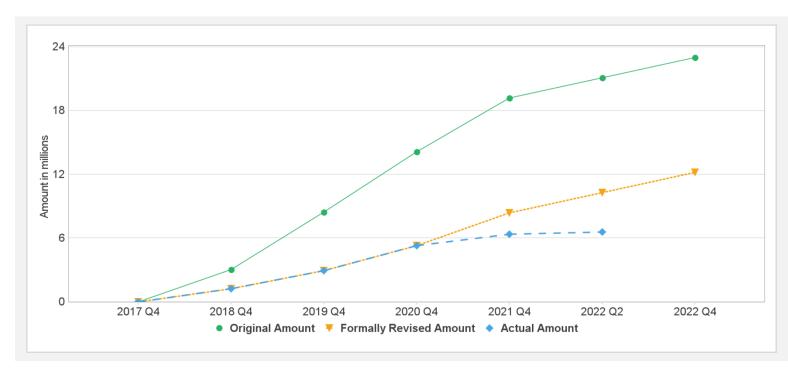

Despite this progress, implementation is still significantly behind schedule. As of October 11, 2021, the project has disbursed only 21 percent of financing and no sub-projects have yet to be implemented. With less than one year remaining before the original project closing date of June 30,

11/26/2021 Page 1 of 8

2022, the possibility of completing the current cycle of sub-projects is in question. Moreover, it would be infeasible to finance a second cycle of sub-projects as originally planned under the project. In order to secure a project extension that would allow for the first round of sub-projects to be implemented, the Government has agreed to a number of urgent actions that would signal important improvements to project management. These include submission to the World Bank of outstanding audit reports, other relevant financial management reports, and a request from the Department of Treasury to the World Bank to extend the closing date of the project for an additional 23 months.