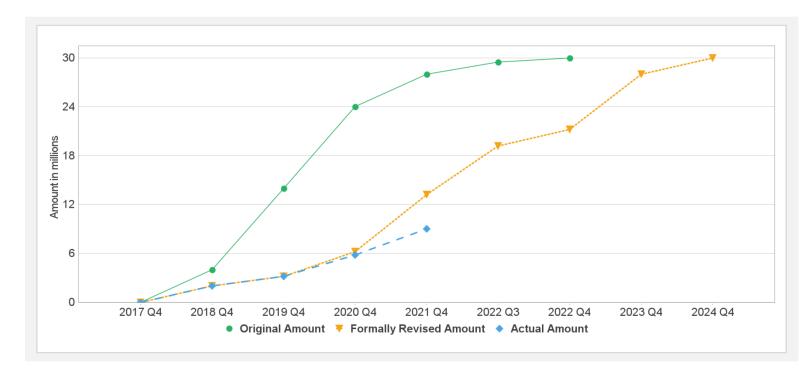

-|---------|-----------------|------------|--------------|-------------------|
| P157782             | IDA-D2140      | Effective | USD           | 30.00    | 30.00   | 0.00            | 9.69       | 21.29        | 31%               |
| Key Dates (by Ioan) |                |           |               |          |         |                 |            |              |                   |
| Project             | Loan/Credit/TF | Status    | Approval Date | e Signi  | ng Date | Effectiveness [ | Date Orig. | Closing Date | Rev. Closing Date |
| P157782             | IDA-D2140      | Effective | 27-Jun-2017   | 26-Ju    | ıl-2017 | 11-Jan-2018     | 30-Jı      | un-2022      | 31-Dec-2023       |

1/22/2022 Page 6 of 7

Study to be completed during year 2021

## **Cumulative Disbursements**



## **PBC Disbursement**

| PBC ID | DDC Turns | Description | Coo | DDC Amount | Achievement | Disbursed amount in | Disbursement % |
|--------|-----------|-------------|-----|------------|-------------|---------------------|----------------|
| PBC ID | РБС Туре  | Description | Coc | PBC Amount | Status      | Coc                 | for PBC        |

## **Restructuring History**

Level 2 Approved on 05-May-2020 ,Level Approved on 23-Jun-2020

# Related Project(s)

There are no related projects.

1/22/2022 Page 7 of 7