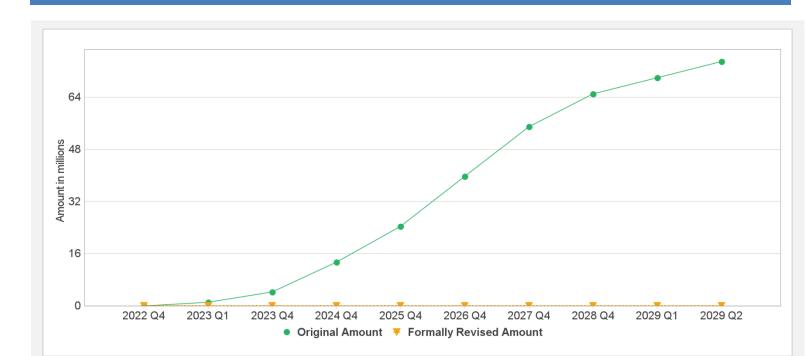

<br>Effective | USD           | 60.00    | 60.00   | 0.00            | 0.00       | 60.00        |                | 0%       |
| Key Dates | (by loan)      |                  |               |          |         |                 |            |              |                |          |
| Proiect   | Loan/Credit/TF | Status           | Approval Date | e Sianii | ng Date | Effectiveness D | Date Orig. | Closing Date | Rev. Closina [ | Date     |

| P176532 | IDA-71420 | Not<br>Effective | 16-Jun-2022 | <br> | 30-Nov-2028 | 30-Nov-2028 |
|---------|-----------|------------------|-------------|------|-------------|-------------|
|         |           |                  |             |      |             |             |

# **Cumulative Disbursements**

9/23/2022 Page 5 of 6



The World Bank



# **Restructuring History**

There has been no restructuring to date.

# Related Project(s)

There are no related projects.

9/23/2022 Page 6 of 6