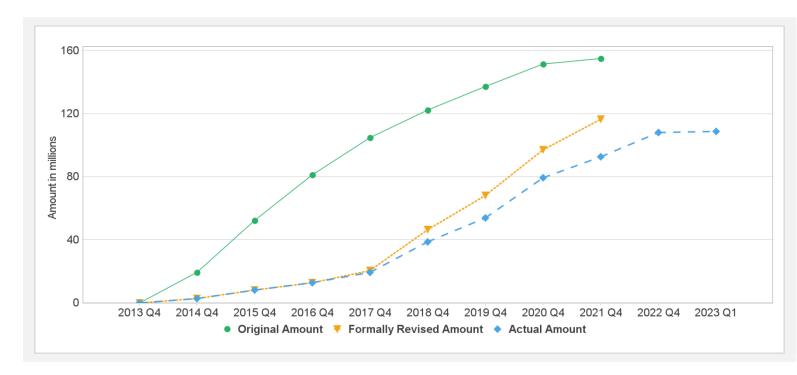

2.80      | 0.00        |     | 100%      |

# **Key Dates (by Ioan)**

8/24/2022 Page 8 of 9

| Project | Loan/Credit/TF | Status    | Approval Date | Signing Date | Effectiveness Date | Orig. Closing Date | Rev. Closing Date |
|---------|----------------|-----------|---------------|--------------|--------------------|--------------------|-------------------|
| P117635 | IDA-52680      | Effective | 18-Jun-2013   | 29-Jul-2013  | 24-Oct-2013        | 01-Oct-2020        | 31-Dec-2022       |
| P117635 | IDA-56740      | Effective | 26-Jun-2015   | 07-Sep-2015  | 07-Sep-2015        | 31-Dec-2022        | 31-Dec-2022       |
| P117635 | TF-A0761       | Closed    | 26-Jun-2015   | 07-Sep-2015  | 07-Sep-2015        | 31-Dec-2020        | 31-Dec-2021       |

## **Cumulative Disbursements**



# **Restructuring History**

Level 2 Approved on 04-Sep-2017 ,Level 2 Approved on 25-Jun-2019 ,Level 2 Approved on 15-Dec-2020 ,Level 2 Approved on 20-Feb-2022

# Related Project(s)

P151660-Addl Financing - Kenya Water Security and Climate Resilience Project

8/24/2022 Page 9 of 9