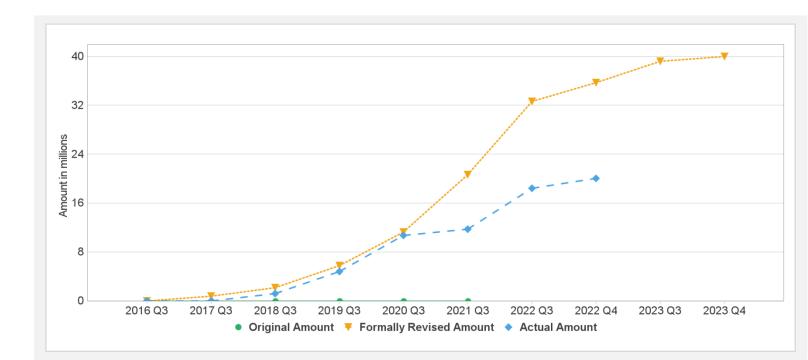

## **Disbursements (by loan)**

| Project   | Loan/Credit/TF | Status    | Currency      | Original | Revised | Cancelled       | Disbursed  | Undisbursed  | %           | Disbursed |
|-----------|----------------|-----------|---------------|----------|---------|-----------------|------------|--------------|-------------|-----------|
| P155947   | IDA-57740      | Effective | USD           | 10.00    | 10.00   | 0.00            | 9.23       | 0.88         |             | 91%       |
| P155947   | IDA-63840      | Effective | USD           | 24.74    | 24.74   | 0.00            | 9.31       | 15.43        |             | 38%       |
| P155947   | IDA-D4870      | Effective | USD           | 5.26     | 5.26    | 0.00            | 1.50       | 3.73         |             | 29%       |
| Key Dates | (by loan)      |           |               |          |         |                 |            |              |             |           |
| Project   | Loan/Credit/TF | Status    | Approval Date | e Signi  | ng Date | Effectiveness D | oate Orig. | Closing Date | Rev. Closir | ng Date   |
| P155947   | IDA-57740      | Effective | 24-Mar-2016   | 27-Aj    | or-2016 | 12-Apr-2017     | 30-Ju      | n-2021       | 30-Jun-202  | 23        |
| P155947   | IDA-63840      | Effective | 14-Jun-2019   | 19-Ju    | ıl-2019 | 10-Dec-2019     | 30-Ju      | n-2023       | 30-Jun-202  | 23        |

19-Jul-2019

10-Dec-2019

30-Jun-2023

14-Jun-2019

Effective

**Cumulative Disbursements** 

IDA-D4870

P155947

30-Jun-2023