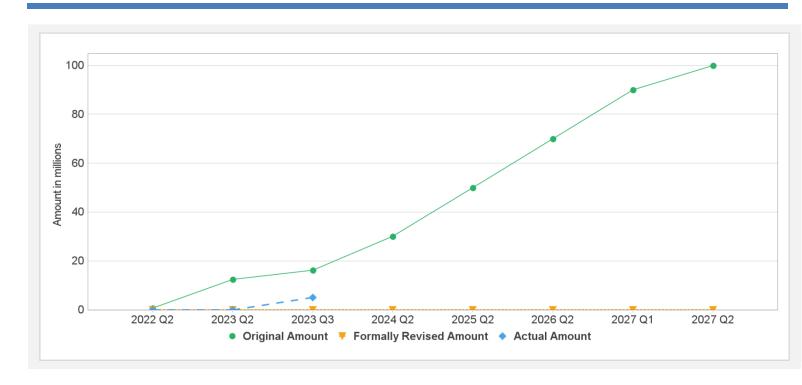

## Disbursements (by loan)

| Project | Loan/Credit/TF | Status    | Currency | Original | Revised | Cancelled | Disbursed | Undisbursed | % Disbursed |
|---------|----------------|-----------|----------|----------|---------|-----------|-----------|-------------|-------------|
| P175266 | IDA-D9430      | Effective | USD      | 100.00   | 100.00  | 0.00      | 5.00      | 88.98       | 5.3%        |
|         |                |           |          |          |         |           |           |             |             |

## **Cumulative Disbursements**

2/27/2023 Page 6 of 7