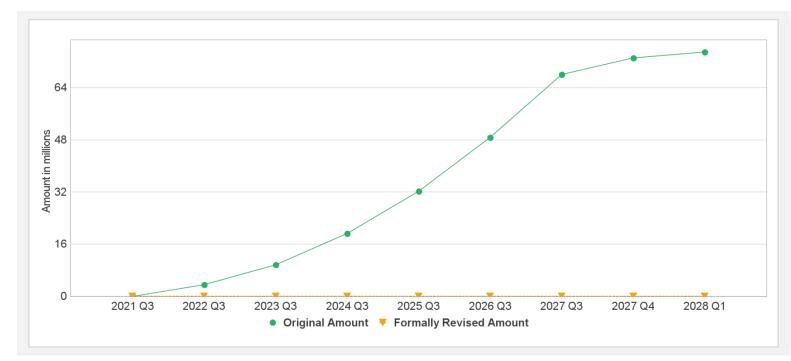

ndisbursed  | % Disbursed       |
|-----------|----------------|-----------|---------------|----------|---------|-----------------|------------|--------------|-------------------|
| P173743   | IDA-D8750      | Effective | USD           | 75.00    | 75.00   | 0.00            | 0.00       | 74.18        | 0%                |
| Key Dates | (by loan)      |           |               |          |         |                 |            |              |                   |
| Project   | Loan/Credit/TF | Status    | Approval Date | e Signi  | ng Date | Effectiveness E | Date Orig. | Closing Date | Rev. Closing Date |
| P173743   | IDA-D8750      | Effective | 28-Sep-2021   | 28-0     | ct-2021 | 15-Dec-2021     | 31-M       | ay-2027      | 31-May-2027       |

#### **Cumulative Disbursements**



### **PBC Disbursement**

| PBC ID | PBC Type | Description | Coc | PBC Amount | Achievement<br>Status | Disbursed amount in Coc | Disbursement %<br>for PBC |
|--------|----------|-------------|-----|------------|-----------------------|-------------------------|---------------------------|
|        |          |             |     |            |                       |                         |                           |

### **Restructuring History**

There has been no restructuring to date.

# Related Project(s)



There are no related projects.