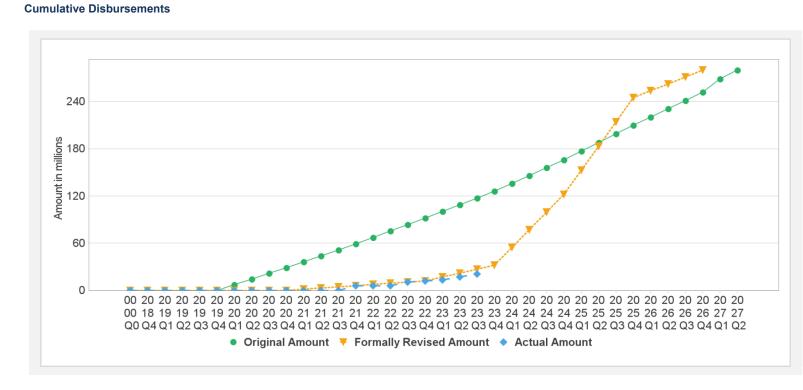

# Implementation Status and Key Decisions

Rehabilitation and maintenance of rural roads have began in participating States. Contracts for upgrading of 108km rural roads have been signed in 6 States (Katsina, Sokoto, Akwa Ibom, Ogun, Abia and Bauchi) at a total cost of \$37 million. Other participating States are at different stages of completing the engineering design, bidding documents and bidding processing for another 850km of roads at estimated cost of \$165 million. States will continue to award contracts for rural roads rehabilitation and maintenance as the pre-construction activities are being completed, between May 2023 through March 2024. In addition, pre-construction activities are ongoing for rehabilitation of Agro-logistics centers. Civil works contracts for the rehabilitation of the Centers will began in 2024. Furthermore, all the pioneer (13 States) participating States have placed draft bill to establish Rural Access Road Ag ency (RARA) and State Road Fund (SRF) for sustainable rural roads management in their respective State House of Assemblies.

3/27/2023 Page 1 of 8

Two States (Kebbi and Bauchi) have signed the bills in to law. Legislative process is at different stages in other States. All these activities are to improve rural economy, boost agriculture produce marketing, provide access to social services (Schools, hospital, markets etc) and create jobs.

Civil works contracts are being awarded in participating States. These process with continue till first quarter in 2024. However, the project would not be able to deliver on the end targets due to high cost construction materials (bitumen, fuel, cement. reinforcement etc), high inflations and depreciation in national currency. In this regards, the project would be restructured in May 2023 to revise the indicators.

Therefore, measurement of intermediate indicators will began in October 2023 when sections of roads are expected to be delivered. Measuring PDO indicators would also began in first quarter 2024.