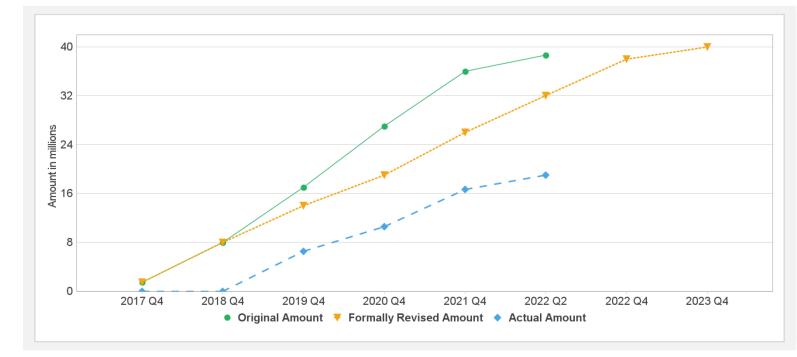

----------|---------------|----------|---------|-----------------|------------|--------------|-------------------|----|
| P160801             | IDA-60230      | Effective | USD           | 40.00    | 40.00   | 0.00            | 19.03      | 22.42        | 46                | 3% |
| Key Dates (by Ioan) |                |           |               |          |         |                 |            |              |                   |    |
| Project             | Loan/Credit/TF | Status    | Approval Date | e Signi  | ng Date | Effectiveness D | Date Orig. | Closing Date | Rev. Closing Date |    |
| P160801             | IDA-60230      | Effective | 04-May-2017   | 23-Ju    | ın-2017 | 17-Jul-2018     | 31-Ma      | ay-2022      | 31-Dec-2023       |    |



## **Cumulative Disbursements**



### PBC Disbursement

| PBC ID                          | РВС Туре | Description | Coc | PBC Amount | Achievement<br>Status | Disbursed amount in Coc | Disbursement % for PBC |  |  |
|---------------------------------|----------|-------------|-----|------------|-----------------------|-------------------------|------------------------|--|--|
|                                 |          |             |     |            |                       |                         |                        |  |  |
| -                               |          |             |     |            |                       |                         |                        |  |  |
| Restructuring History           |          |             |     |            |                       |                         |