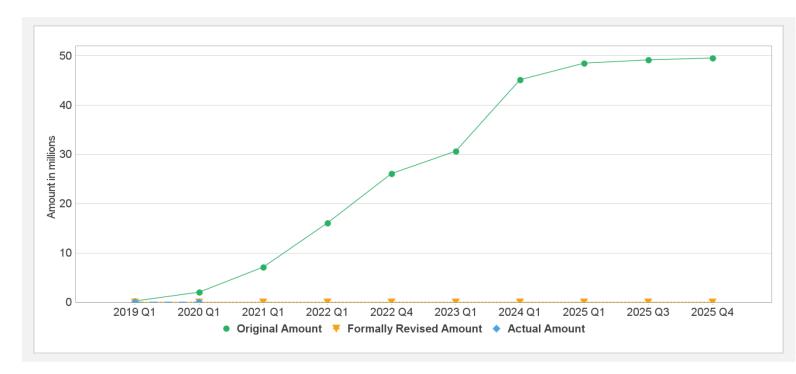

ursed

6/27/2022 Page 7 of 8

| P163896   | IBRD-89760     | Effective | USD           | 49.60   | 49.60 | 0.00               | 2.56      | 47.04      |             | 5.2%    |
|-----------|----------------|-----------|---------------|---------|-------|--------------------|-----------|------------|-------------|---------|
| Key Dates | (by loan)      |           |               |         |       |                    |           |            |             |         |
| Project   | Loan/Credit/TF | Status    | Approval Date | Signing | Date  | Effectiveness Date | Orig. Clo | osing Date | Rev. Closir | ng Date |
| P163896   | IBRD-89760     | Effective | 11-Jun-2019   | 15-Nov- | -2019 | 25-Nov-2019        | 31-Dec-   | 2024       | 31-Dec-202  | 24      |

### **Cumulative Disbursements**



# **Restructuring History**

There has been no restructuring to date.

# Related Project(s)

There are no related projects.

6/27/2022 Page 8 of 8