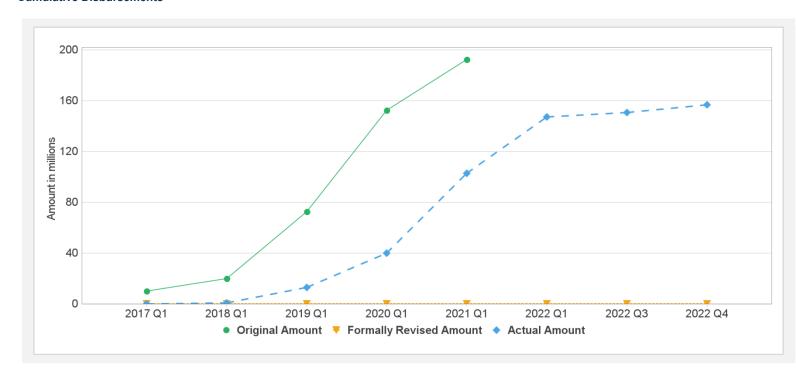

# Implementation Status and Key Decisions

The National Agricultural and Rural Inclusive Growth Project (NARIGP, Cr. No. IDA 59000-KE) in the amount of SDR142.6 million (US\$200 million equivalent) was approved by the Board of the World Bank on August 23, 2016 and it became effective on July 28, 2017 following a level 2 restructuring in May 2017 which changed the implementing agency from the Ministry of Devolution and Planning (MoDP) to the Ministry of Agriculture, Livestock, Fisheries and Cooperatives (MoALFC).

The project has continued on the good implementation pathway established since the Mid-Term Review (MTR) undertaken in October 2019. As a result of the steady rollout of investments, project disbursements have increased to 75%. Given ongoing activities, it is expected that disbursements will reach 90% by June 30, 2022 and 95 % by December 31, 2022.