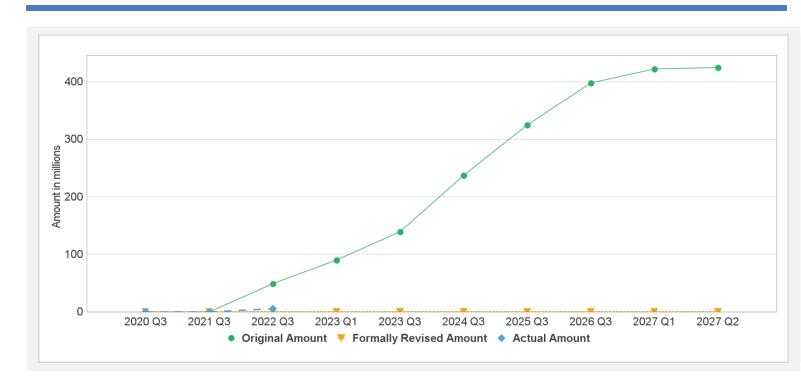

## Disbursements (by loan)

| Project   | Loan/Credit/TF | Status    | Currency      | Original | Revised | Cancelled       | Disbursed | Undisbursed  | % Disbu           | ursed |
|-----------|----------------|-----------|---------------|----------|---------|-----------------|-----------|--------------|-------------------|-------|
| P166415   | IDA-68870      | Effective | USD           | 425.00   | 425.00  | 0.00            | 52.56     | 348.44       |                   | 13%   |
| Key Dates | (by loan)      |           |               |          |         |                 |           |              |                   |       |
| Project   | Loan/Credit/TF | Status    | Approval Date | e Signi  | ng Date | Effectiveness D | ate Orig. | Closing Date | Rev. Closing Date | Э     |
| P166415   | IDA-68870      | Effective | 27-May-2021   | 19-Aı    | ug-2021 | 13-Sep-2021     | 31-Ju     | I-2026       | 31-Jul-2026       |       |

## **Cumulative Disbursements**

7/27/2022 Page 8 of 9