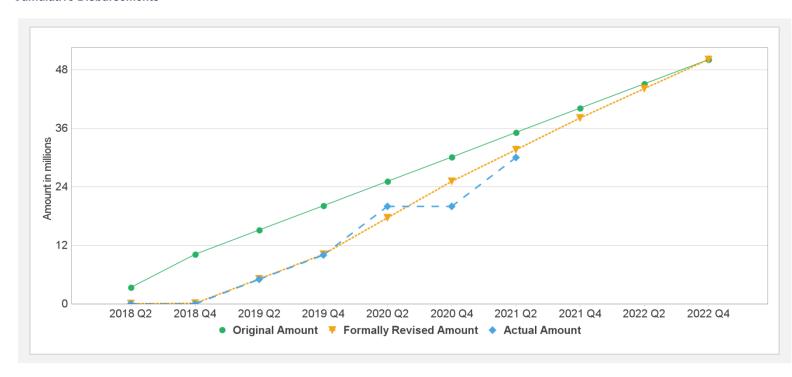

In terms of disbursements from 2018-2020, disbursements against eligible expenditures based on the achievement of Performance-Based Conditions (PBC, formerly Disbursement-Linked Indicators) have remained largely in line with what was envisioned at Project Appraisal. To date, the following PBC have been achieved:

- PBC 1 State Universities Strengthening Plan Committee (SPC) has been established is operational (US\$5.0 million)
- PBC 2 Pertinence Diagnostic was completed and disseminated to at least 12 State Universities (US\$5.0 million)

12/22/2021 Page 1 of 11

- PBC 3 Definition of quality standards for Career Services was approved by the SPC and disseminated to at least 12 State Universities (US\$5.0 million)
- PBC 4 Definition of quality standards for Remedial Programs was approved by the SPC and disseminated to at least 12 State Universities (US\$5.0 million)
- PBC 5 18 Institutional Strengthening Development Plans (ISDPs) were approved by the SPC and adopted by each State University (US\$2.5 million)
- PBC 7 At least 3 pilot Structural Networks are operational (US\$2,000,685)
- PBC 9 At least 5% increase in the share of full-time faculty with Ph.Ds. in State Universities (US\$3.0 million)
- PBC 10 Central Information System is operational at each State University was achieved at 80 percent, with the remaining 20 percent expected in 2021 (disbursed US\$2.0 million of US\$2.5 million)

For year 2021, evidence of compliance with PBCs 6, 8, 11 and 15 has been presented.

The PIU and the Bank team have already agreed on holding a meeting in January to discuss potential issues with the remaining PBCs for year 2022.