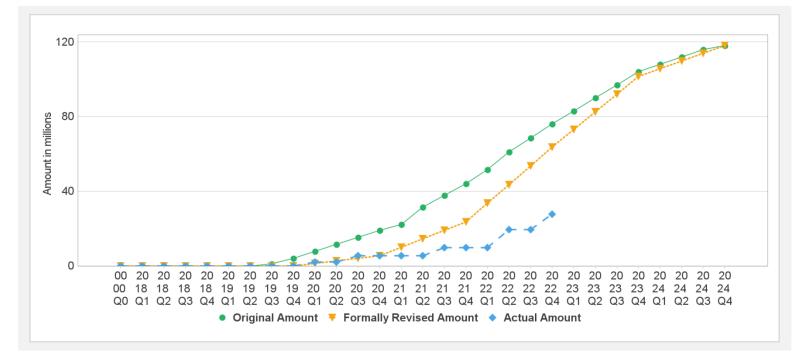

### **Cumulative Disbursements**

#### **Disbursements (by loan)**

| Project             | Loan/Credit/TF | Status    | Currency     | Original | Revised | Cancelled       | Disbursed   | Undisbursed  | %           | Disbursed |
|---------------------|----------------|-----------|--------------|----------|---------|-----------------|-------------|--------------|-------------|-----------|
| P154716             | IBRD-88820     | Effective | USD          | 118.00   | 118.00  | 0.00            | 29.32       | 88.68        |             | 25%       |
| Key Dates (by loan) |                |           |              |          |         |                 |             |              |             |           |
| Project             | Loan/Credit/TF | Status    | Approval Dat | e Signi  | ng Date | Effectiveness D | ate Orig. ( | Closing Date | Rev. Closin | g Date    |
| P154716             | IBRD-88820     | Effective | 19-Jun-2018  | 10-Au    | ug-2018 | 22-Oct-2018     | 31-De       | c-2023       | 31-Dec-202  | 23        |