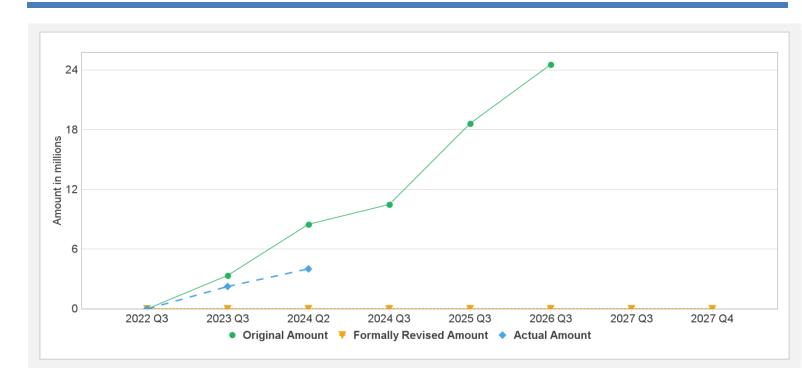

---|------------|--------------------|---|-------------------|--|
| P177329             | IDA-E0320      | Effective | USD           | 27.00    | 27.00   | 0.00            | 4.00       | 22.06              |   | 15%               |  |
| Key Dates (by Ioan) |                |           |               |          |         |                 |            |                    |   |                   |  |
| Project             | Loan/Credit/TF | Status    | Approval Date | e Signi  | ng Date | Effectiveness D | Date Orig. | Orig. Closing Date |   | Rev. Closing Date |  |
| P177329             | IDA-E0320      | Effective | 06-Jun-2022   | 03-Aı    | ug-2022 | 14-Oct-2022     | 31-De      | 31-Dec-2026        |   | 31-Dec-2026       |  |

## **Cumulative Disbursements**

12/24/2023 Page 8 of 9



# **Restructuring History**

There has been no restructuring to date.

# Related Project(s)

There are no related projects.

12/24/2023 Page 9 of 9