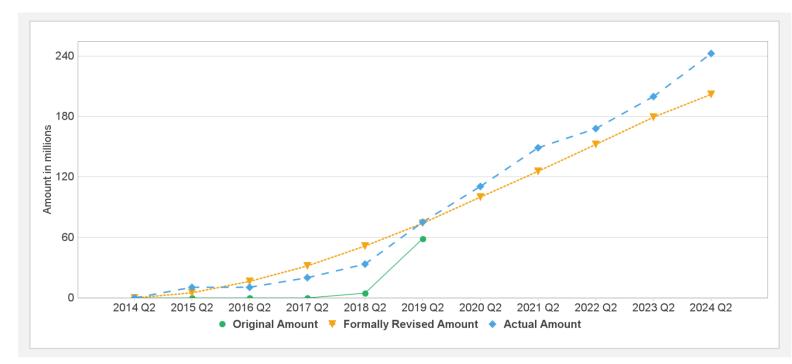

A-67260           | Effective | USD          | 202.00   | 202.00  | 0.00            | 83.71     | 115.35       |              | 42%       |
| Key Dates | Key Dates (by Ioan) |           |              |          |         |                 |           |              |              |           |
| Project   | Loan/Credit/TF      | Status    | Approval Dat | e Signi  | ng Date | Effectiveness D | ate Orig. | Closing Date | Rev. Closing | g Date    |
| P120583   | IDA-52650           | Effective | 30-Dec-2013  | 07-A     | pr-2014 | 27-May-2014     | 30-Ju     | n-2020       | 31-Dec-2024  | 4         |
| P120583   | IDA-67260           | Effective | 31-Jul-2020  | 19-0     | ct-2020 | 27-Oct-2020     | 31-00     | ct-2023      | 31-Dec-2024  | 4         |

#### **Cumulative Disbursements**





# **Restructuring History**

Level 2 Approved on 19-Aug-2015 ,Level 2 Approved on 12-Feb-2020 ,Level 2 Approved on 18-Sep-2023

## Related Project(s)

P168484-Additional Financing For Modern Food Storage Facilities Project