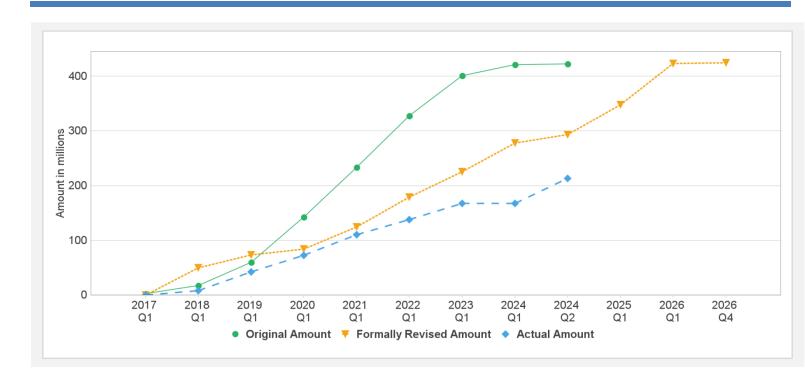

0.00      | 213.03    | 17.56       | 92%         |
| P150937 | IDA-59580      | Effective | USD      | 200.00   | 200.00  | 0.00      | 0.51      | 198.68      | 0.3%        |

# **Key Dates (by Ioan)**

| Project | Loan/Credit/TF | Status    | Approval Date | Signing Date | Effectiveness Date | Orig. Closing Date | Rev. Closing Date |
|---------|----------------|-----------|---------------|--------------|--------------------|--------------------|-------------------|
| P150937 | IDA-59570      | Effective | 08-Mar-2017   | 20-Mar-2017  | 13-Jun-2017        | 31-Dec-2023        | 30-Apr-2026       |
| P150937 | IDA-59580      | Effective | 08-Mar-2017   | 20-Mar-2017  | 13-Jun-2017        | 31-Dec-2023        | 30-Apr-2026       |

## **Cumulative Disbursements**

12/22/2023 Page 7 of 8



## **Restructuring History**

Level 2 Approved on 15-Feb-2022 ,Level 2 Approved on 08-Dec-2023

## Related Project(s)

There are no related projects.

12/22/2023 Page 8 of 8