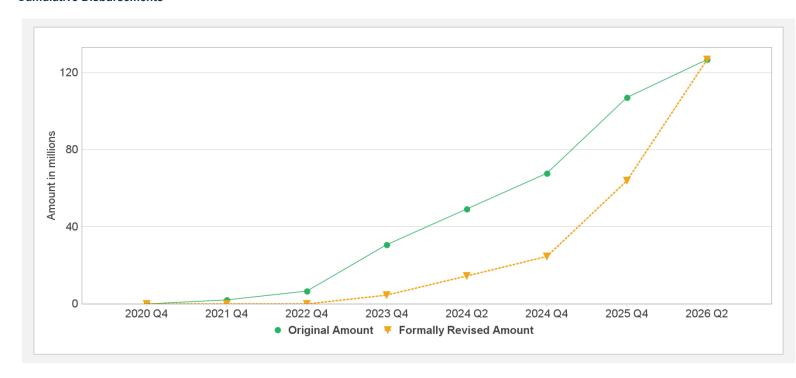

--|--------------|-------------------|----|
| P171700             | IDA-67220      | Effective | USD           | 126.90   | 126.90  | 0.00            | 0.00       | 126.90       |                   | 0% |
| Key Dates (by Ioan) |                |           |               |          |         |                 |            |              |                   |    |
| Project             | Loan/Credit/TF | Status    | Approval Date | e Signii | ng Date | Effectiveness D | Date Orig. | Closing Date | Rev. Closing Date |    |

12/22/2023 Page 7 of 8

| P171700 | IDA-67220 | Effective | 30-Jun-2020 | 20-Dec-2021 | 18-May-2022 | 31-Dec-2025 | 31-Dec-2025 |
|---------|-----------|-----------|-------------|-------------|-------------|-------------|-------------|

#### **Cumulative Disbursements**



# **Restructuring History**

There has been no restructuring to date.

# Related Project(s)

P177288-Vinh Long City Urban Development and Enhanced Climate Resilience Project Additional Financing

12/22/2023 Page 8 of 8