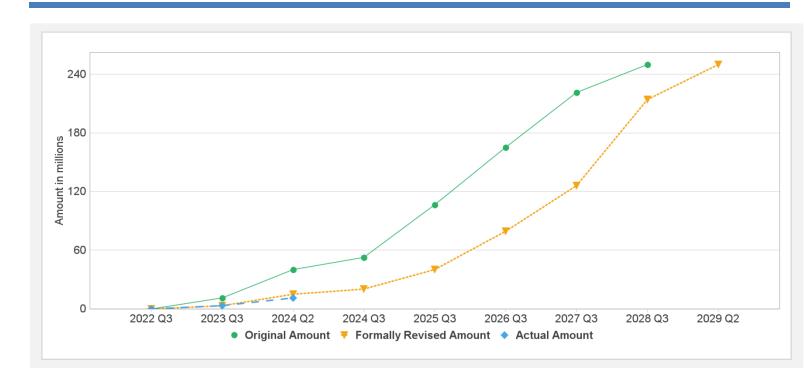

ng Date | Effectiveness Date | Orig. Closing Date | Rev. Closing Date |
|---------|----------------|-----------|---------------|--------------|--------------------|--------------------|-------------------|
| P174814 | IDA-71500      | Effective | 09-Jun-2022   | 01-Jul-2022  | 30-Jan-2023        | 30-Jun-2028        | 30-Jun-2028       |
| P174814 | IDA-E0700      | Effective | 09-Jun-2022   | 06-Aug-2022  | 02-Dec-2022        | 30-Jun-2028        | 30-Jun-2028       |
| P174814 | IDA-E0710      | Effective | 09-Jun-2022   | 01-Jul-2022  | 30-Jan-2023        | 30-Jun-2028        | 30-Jun-2028       |
| P174814 | IDA-E0760      | Effective | 09-Jun-2022   | 21-Jul-2022  | 19-Oct-2022        | 30-Jun-2028        | 30-Jun-2028       |

## **Cumulative Disbursements**

11/20/2023 Page 6 of 7



## **Restructuring History**

There has been no restructuring to date.

## Related Project(s)

There are no related projects.

11/20/2023 Page 7 of 7