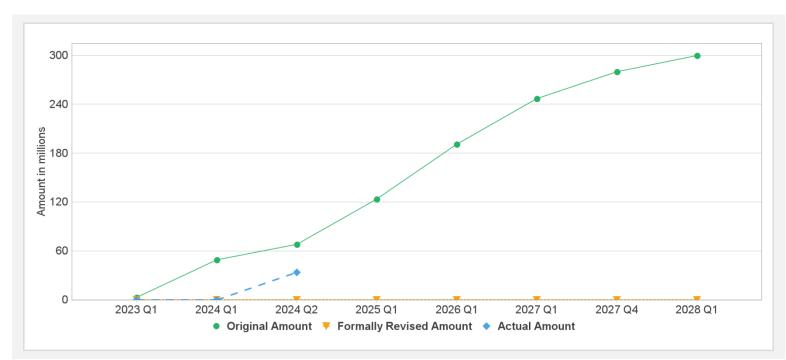

|
| P178176   | IDA-E0280      | Effective | USD           | 150.00   | 150.00   | 0.00            | 18.92     | 124.22       |           | 13%         |
| Key Dates | (by loan)      |           |               |          |          |                 |           |              |           |             |
| Project   | Loan/Credit/TF | Status    | Approval Date | e Sign   | ing Date | Effectiveness D | ate Orig. | Closing Date | Rev. Clos | ing Date    |
| P178176   | IDA-71010      | Effective | 02-May-2022   | 01-J     | un-2022  | 21-Dec-2022     | 30-Se     | ep-2027      | 30-Sep-20 | 027         |
| P178176   | IDA-E0280      | Effective | 02-May-2022   | 01-J     | un-2022  | 12-Dec-2022     | 30-Se     | ep-2027      | 30-Sep-20 | 027         |

## **Cumulative Disbursements**



# **Restructuring History**

There has been no restructuring to date.

## Related Project(s)

There are no related projects.