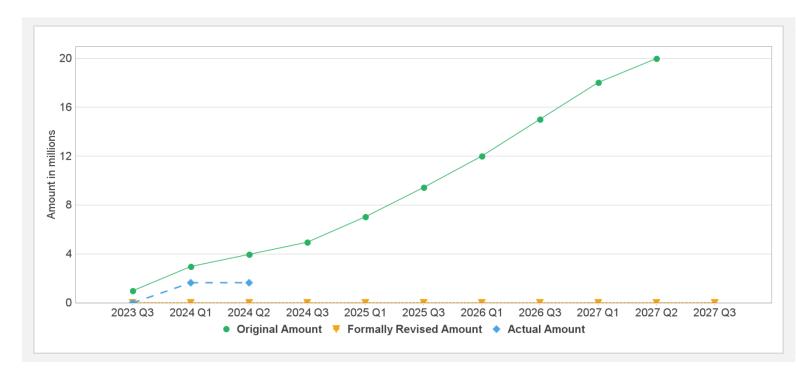

# Disbursements (by loan)

| Project | Loan/Credit/TF | Status    | Currency | Original | Revised | Cancelled | Disbursed | Undisbursed | % Disbursed |
|---------|----------------|-----------|----------|----------|---------|-----------|-----------|-------------|-------------|
| P176383 | IDA-E1310      | Effective | USD      | 20.00    | 20.00   | 0.00      | 1.63      | 19.03       | 7.9%        |

## **Cumulative Disbursements**