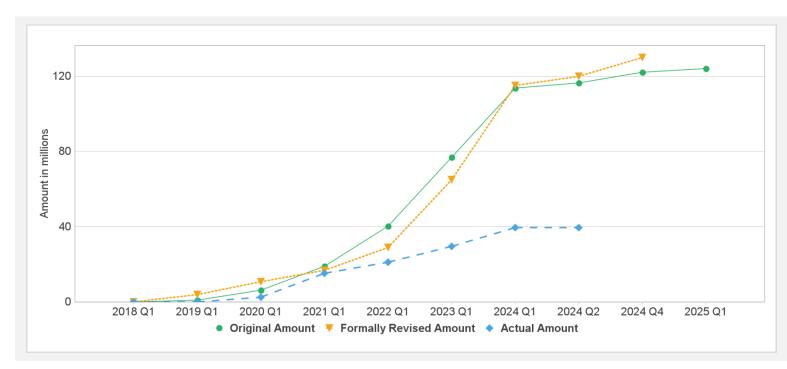

## Implementation Status and Key Decisions

The project became effective on December 26, 2018. This ISR reflects the findings and agreements reached during the implementation support mission held between August 28 through October 20, 2023. Next supervision mission is foreseen to take place in July 2024, while conducting continuous virtual support. Implementation of project activities is satisfactory and is in line with the efforts of the Government of the Republic of Angola to diversify the economy through commercial agriculture and invest in the development of the agriculture sector in the country. The PDAC project has been able to overcome the challenges that hindered its implementation in the past, mainly on fiduciary and safeguards' related issues. The Project continues to support the development of business plans (PNs) and the introduction of Partial Credit Guarantees (PCGs) for the agricultural sector under Component 1 − an innovation in Angola. Adjustments were made in subcomponent 2.2. "Support for Public Irrigation Projects", in order to encourage better implementation dynamics, while, at the request of the Government of Angola, the Project proceeded with the cancellation of subcomponent 2.3 "Rural Electrification" in its entirety. Upon completion of the partial cancelation and related restructuring, the revised loan amount will be of USD 193.2 million, equivalent to €152.4 million.