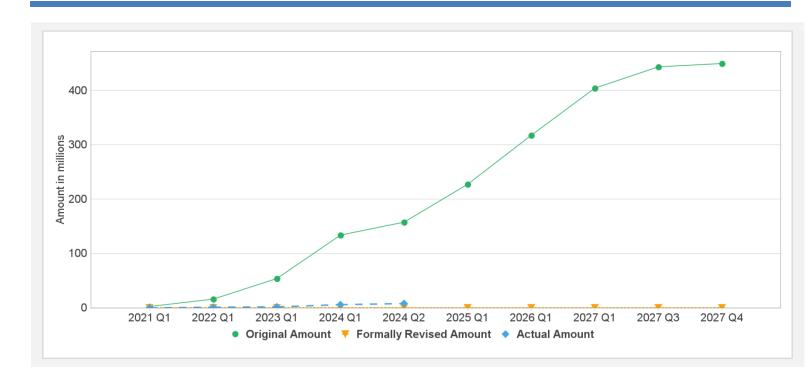

.00      | 0.50      | 199.50      | 0.3%        |
| P163461 | IDA-67790      | Effective | USD      | 250.00   | 250.00  | 0.00      | 8.06      | 224.22      | 3.5%        |

# **Key Dates (by Ioan)**

| Project | Loan/Credit/TF | Status    | Approval Date | Signing Date | Effectiveness Date | Orig. Closing Date | Rev. Closing Date |
|---------|----------------|-----------|---------------|--------------|--------------------|--------------------|-------------------|
| P163461 | IBRD-91640     | Effective | 24-Sep-2020   | 15-Oct-2020  | 11-Jan-2021        | 30-Nov-2027        | 30-Nov-2027       |
| P163461 | IDA-67790      | Effective | 24-Sep-2020   | 15-Oct-2020  | 11-Jan-2021        | 30-Nov-2027        | 30-Nov-2027       |

#### **Cumulative Disbursements**

11/15/2023 Page 6 of 7



### **Restructuring History**

There has been no restructuring to date.

### Related Project(s)

There are no related projects.

11/15/2023 Page 7 of 7