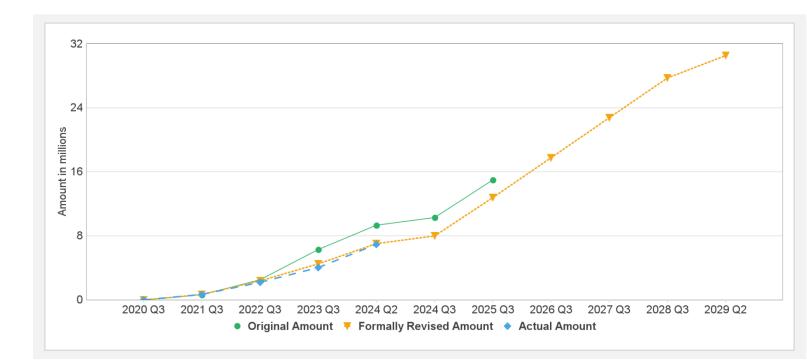

| Key Dates | (by loan)      |           |               |          |         |                 |           |              |             |             |
| Project   | Loan/Credit/TF | Status    | Approval Date | e Signi  | ng Date | Effectiveness D | ate Orig. | Closing Date | Rev. Closir | ng Date     |
| P172571   | TF-B2944       | Effective | 12-Jun-2020   | 30-Ju    | un-2020 | 06-Oct-2020     | 30-Oc     | et-2025      | 30-Oct-202  | 28          |
| P172571   | TF-C0774       | Closed    | 16-Feb-2023   | 27-M     | ar-2023 | 25-May-2023     | 30-Ju     | n-2023       | 30-Sep-20   | 23          |
| P172571   | TF-C0775       | Effective | 16-Feb-2023   | 27-M     | ar-2023 | 25-May-2023     | 30-Oc     | :t-2028      | 30-Oct-202  | 28          |

### **Cumulative Disbursements**



# **Restructuring History**

There has been no restructuring to date.

# Related Project(s)

P180570-Technology for Youth and Jobs Additional Financing