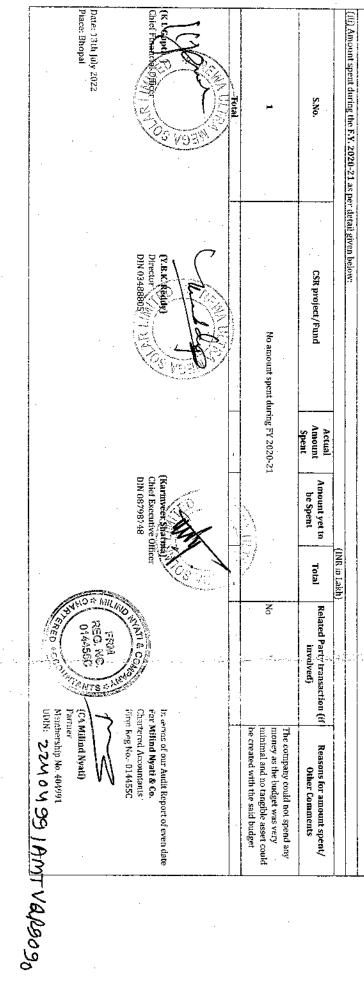

Briefly, the Company is liable to spend CSR amount from the Financial Year 2018-19 and onwards (based on the average profits of previous financial years 2015-16; 2016-17 and 2017-18). The fund allocated as per the CSR Rules was insufficient to create visible asset, the Company did not spend in the financial years 2018-19; 2019-20 and 2020-21 but allowed accumulation year after year. With the change in the CSR provisions effective from 21st January 2021, the Company transferred a sum of Rs.57,68,589 (outstanding as on 31st March 2021) to the Notified Funds on 29th September 2021.

During the Financial Year 2021-22, your company remitted a sum of Rs.1.00 crore to the District Administration, Mandsaur, to spend on its behalf for establishment of 3 Oxygen plants in project sites and also remitted to the Notified Funds a sum of Rs.33,45,840.

Against the remittance to the District Administration, a sum of Rs.92,73,600 was spent towards the said Oxygen plants. Hence the total expenditure towards CSR was Rs.1,26,19,440 for the financial year 2021-22 as against the CSR liability of Rs.40,83,271.

In accordance with the CSR Rules, your Company proposes to adjust Rs.85,36,169 for the financial year 2022-23 and onwards.