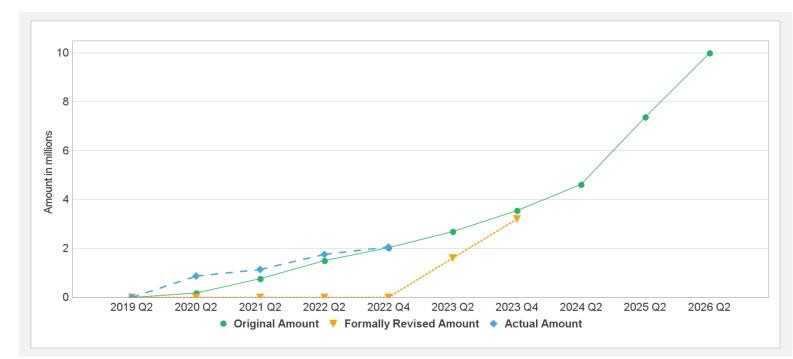

-----------|-------------|



| P164941   | IDA-D4480      | Effective | USD           | 10.00      | 10.00 | 0.00              | 1.89          | 8.08 |                 | 19% |
|-----------|----------------|-----------|---------------|------------|-------|-------------------|---------------|------|-----------------|-----|
| Key Dates | (by loan)      |           |               |            |       |                   |               |      |                 |     |
| Project   | Loan/Credit/TF | Status    | Approval Date | Signing Da | ate E | ffectiveness Date | Orig. Closing | Date | Rev. Closing Da | ate |
| P164941   | IDA-D4480      | Effective | 17-Apr-2019   | 23-May-20  | 019 1 | 8-Jul-2019        | 30-Apr-2025   |      | 30-Apr-2025     |     |

### **Cumulative Disbursements**



# **Restructuring History**

Level 2 Approved on 11-May-2022

# Related Project(s)

There are no related projects.